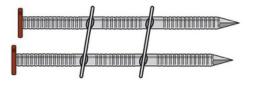

## PAINTED HEAD EXTERIOR NAILS

## 15° Wire Coil, Painted, Full Round Head, Ring-Shank Nail

15° Wire Coil, Painted Full Round Head, Ring-Shank Nail

## **Key Features:**

- 304 stainless steel; choose 316 stainless steel for seaside applications and superior corrosion resistance.
- Checker pattern on heads blends with wood grain, reduces glare from sunlight and accepts surface finishes
- Durable painted finish helps heads blend with siding material
- Annular ring shank increases withdrawal resistance to provide a secure attachment that reduces cupping of siding boards
- Slender gauge and diamond point for easier driving